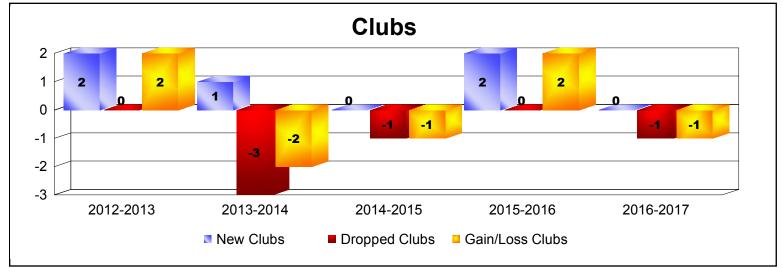

District LD 6

As of June 2017 Cumulative

| Year      | New<br>Clubs | Dropped<br>Clubs | Gain/<br>Loss<br>Clubs | New<br>Members | Charter<br>Members | Reinstate<br>Members | Transfer<br>Members | Total<br>Member<br>Added | Total<br>Members<br>Dropped | Gain/<br>Loss<br>Members |
|-----------|--------------|------------------|------------------------|----------------|--------------------|----------------------|---------------------|--------------------------|-----------------------------|--------------------------|
| 2012-2013 | 2            | 0                | 2                      | 86             | 52                 | 22                   | 4                   | 164                      | -163                        | 1                        |
| 2013-2014 | 1            | -3               | -2                     | 119            | 23                 | 24                   | 1                   | 167                      | -180                        | -13                      |
| 2014-2015 | 0            | -1               | -1                     | 120            | 13                 | 10                   | 0                   | 143                      | -198                        | -55                      |
| 2015-2016 | 2            | 0                | 2                      | 138            | 80                 | 9                    | 4                   | 231                      | -186                        | 45                       |
| 2016-2017 | 0            | -1               | -1                     | 170            | 1                  | 3                    | 1                   | 175                      | -175                        | 0                        |
| Average   | 1            | -1               | 0                      | 127            | 34                 | 14                   | 2                   | 176                      | -180                        | -4                       |