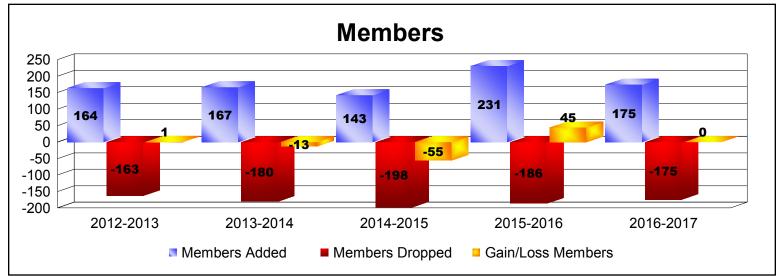

District LD 6

As of June 2017 Cumulative

| Year      | New<br>Clubs | Dropped<br>Clubs | Gain/<br>Loss<br>Clubs | New<br>Members | Charter<br>Members | Reinstate<br>Members | Transfer<br>Members | Total<br>Member<br>Added | Total<br>Members<br>Dropped | Gain/<br>Loss<br>Members |
|-----------|--------------|------------------|------------------------|----------------|--------------------|----------------------|---------------------|--------------------------|-----------------------------|--------------------------|
| 2012-2013 | 2            | 0                | 2                      | 86             | 52                 | 22                   | 4                   | 164                      | -163                        | 1                        |
| 2013-2014 | 1            | -3               | -2                     | 119            | 23                 | 24                   | 1                   | 167                      | -180                        | -13                      |
| 2014-2015 | 0            | -1               | -1                     | 120            | 13                 | 10                   | 0                   | 143                      | -198                        | -55                      |
| 2015-2016 | 2            | 0                | 2                      | 138            | 80                 | 9                    | 4                   | 231                      | -186                        | 45                       |
| 2016-2017 | 0            | -1               | -1                     | 170            | 1                  | 3                    | 1                   | 175                      | -175                        | 0                        |
| Average   | 1            | -1               | 0                      | 127            | 34                 | 14                   | 2                   | 176                      | -180                        | -4                       |